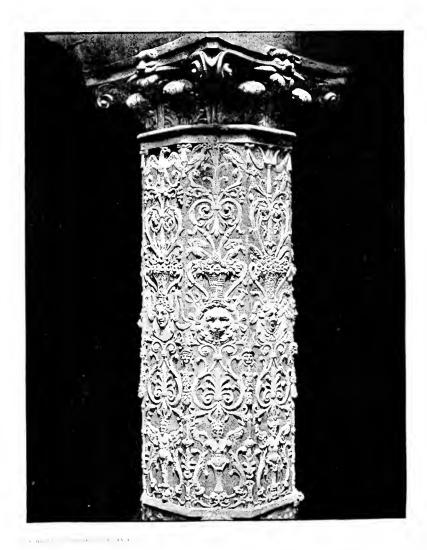

PLATE 1.

TECHNOLOGY ARCHITECTURAL REVIE. .

PLATE 2.

COLUMN DECORATED IN STUCCO, COURTYARD OF THE PALAZZO VECCHIO, FLORENCE.

THE

PLATE 3.

TECHNOLOGY ARCHITECTURAL REVIEW.

, i